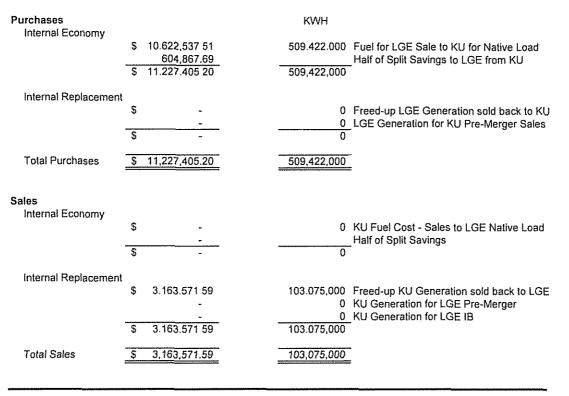

#### LOUISVILLE GAS AND ELECTRIC COMPANY

| <b>B</b>                      |                                       | KWH                                                                                       |
|-------------------------------|---------------------------------------|-------------------------------------------------------------------------------------------|
| Purchases<br>Internal Economy |                                       |                                                                                           |
|                               | \$ -<br>-                             | 0 KU Fuel Cost - Sales to LGE Native Load<br>Half of Split Savings                        |
|                               | \$ -                                  | 0                                                                                         |
| internal Replacement          |                                       |                                                                                           |
|                               | \$ 3.163.571 59                       | 103,075,000 Freed-up KU Generation sold back to LGE<br>0 KU Generation for LGE Pre-Merger |
|                               |                                       | 0 KU Generation for LGE IB                                                                |
|                               | \$ 3,163,571 59                       | 103,075,000                                                                               |
| Total Purchases               | \$ 3,163,571.59                       | 103,075,000                                                                               |
|                               |                                       |                                                                                           |
| Sales<br>Internal Economy     |                                       |                                                                                           |
| ancontar incontanty           | \$ 10.622,537 51                      | 509,422,000 Fuel for LGE Sale to KU for Native Load                                       |
|                               | <u>604,867.69</u><br>\$ 11,227,405 20 | Half of Split Savings to LGE from KU 509.422.000                                          |
| 1. t ( M)                     |                                       |                                                                                           |
| Internal Replacement          | t<br>\$                               | 0 Freed-up LGE Generation sold back to KU                                                 |
|                               | <u> </u>                              | 0 LGE Generation for KU Pre-Merger Sales                                                  |
|                               |                                       |                                                                                           |
| Total Sales                   | \$ 11,227,405.20                      | 509,422,000                                                                               |