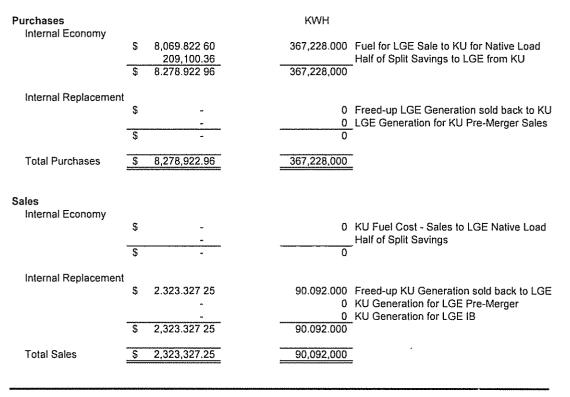

#### KENTUCKY UTILITIES COMPANY

| Purchases<br>Internal Economy |    |                            | KWH         |                                                                                 |
|-------------------------------|----|----------------------------|-------------|---------------------------------------------------------------------------------|
|                               | \$ | 7.160.500 75<br>486,405.57 | 335.000.000 | Fuel for LGE Sale to KU for Native Load<br>Half of Split Savings to LGE from KU |
|                               | \$ | 7.646,906 32               | 335,000,000 |                                                                                 |
| Internal Replacement          |    |                            |             |                                                                                 |
|                               | \$ | 732 08                     |             | Freed-up LGE Generation sold back to KU                                         |
|                               | \$ | 732 08                     | 29,000      | LGE Generation for KU Pre-Merger Sales                                          |
| Total Purchases               | \$ | 7,647,638.40               | 335,029,000 | -                                                                               |
| Sales                         |    |                            |             |                                                                                 |
| Internal Economy              | s  | 16.340 07                  | 500 000     |                                                                                 |
|                               | φ  | 15.09                      | 586.000     | KU Fuel Cost - Sales to LGE Native Load<br>Half of Split Savings                |
|                               | \$ | 16.355 16                  | 586.000     |                                                                                 |
| internal Replacement          |    |                            |             |                                                                                 |
|                               | \$ | 3,315,257 90               |             | Freed-up KU Generation sold back to LGE                                         |
|                               |    | -                          |             | KU Generation for LGE Pre-Merger<br>KU Generation for LGF IB                    |
|                               | \$ | 3.315.257 90               | 116.977,000 |                                                                                 |
| Total Sales                   | \$ | 3,331,613.06               | 117,563,000 |                                                                                 |
|                               |    |                            |             |                                                                                 |