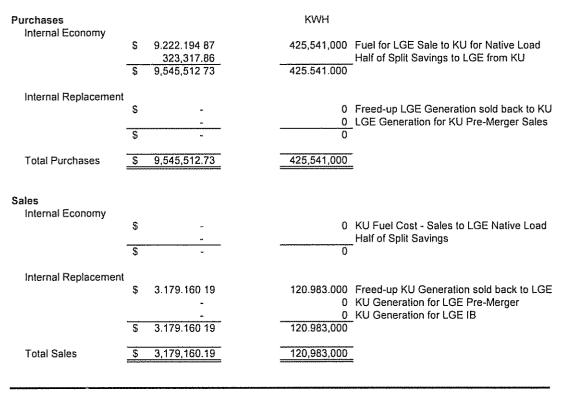

#### KENTUCKY UTILITIES COMPANY

| Purchases<br>Internal Economy |    |                            | KWH         |                                                                                 |
|-------------------------------|----|----------------------------|-------------|---------------------------------------------------------------------------------|
|                               | \$ | 7.160.500 75<br>486,405.57 | 335.000.000 | Fuel for LGE Sale to KU for Native Load<br>Half of Split Savings to LGE from KU |
|                               | \$ | 7.646,906 32               | 335,000,000 |                                                                                 |
| Internal Replacement          |    |                            |             |                                                                                 |
|                               | \$ | 732 08                     |             | Freed-up LGE Generation sold back to KU                                         |
|                               | \$ | 732 08                     | 29,000      | LGE Generation for KU Pre-Merger Sales                                          |
| Total Purchases               | \$ | 7,647,638.40               | 335,029,000 | -                                                                               |
| Sales                         |    |                            |             |                                                                                 |
| Internal Economy              | s  | 16.340 07                  | 500 000     |                                                                                 |
|                               | φ  | 15.09                      | 586.000     | KU Fuel Cost - Sales to LGE Native Load<br>Half of Split Savings                |
|                               | \$ | 16.355 16                  | 586.000     |                                                                                 |
| internal Replacement          |    |                            |             |                                                                                 |
|                               | \$ | 3,315,257 90               |             | Freed-up KU Generation sold back to LGE                                         |
|                               |    | -                          |             | KU Generation for LGE Pre-Merger<br>KU Generation for LGF IB                    |
|                               | \$ | 3.315.257 90               | 116.977,000 |                                                                                 |
| Total Sales                   | \$ | 3,331,613.06               | 117,563,000 |                                                                                 |
|                               |    |                            |             |                                                                                 |

#### LOUISVILLE GAS AND ELECTRIC COMPANY

| Purchases            |        |                    | KWH         |                                                                  |
|----------------------|--------|--------------------|-------------|------------------------------------------------------------------|
| Internal Economy     |        |                    |             |                                                                  |
| <b>,</b>             | \$     | 16,340 07<br>15,09 | 586.000     | KU Fuel Cost - Sales to LGE Native Load<br>Half of Split Savings |
|                      | S      | 16,355 16          | 586,000     |                                                                  |
| Internal Replacement |        |                    |             |                                                                  |
|                      | \$     | 3.315.257 90       |             | Freed-up KU Generation sold back to LGE                          |
|                      |        | -                  |             | KU Generation for LGE Pre-Merger                                 |
|                      | \$     | 3.315.257 90       | 116.977.000 | KU Generation for LGE IB                                         |
|                      | Ŧ      | 0.010.201 00       | 110.077.000 |                                                                  |
| Total Purchases      | \$     | 3,331,613.06       | 117,563,000 |                                                                  |
|                      | ****** |                    |             |                                                                  |
| Sales                |        |                    |             |                                                                  |
| Internal Economy     |        |                    |             |                                                                  |
|                      | \$     | 7,160,500 75       | 335.000.000 | Fuel for LGE Sale to KU for Native Load                          |
|                      | ~~~~~  | 486,405.57         |             | Half of Split Savings to LGE from KU                             |
|                      | \$     | 7.646.906 32       | 335,000,000 |                                                                  |
| Internal Replacement |        |                    |             |                                                                  |
|                      | \$     | 732 08             | 29.000      | Freed-up LGE Generation sold back to KU                          |
|                      |        | -                  |             | LGE Generation for KU Pre-Merger Sales                           |
|                      | \$     | 732 08             | 29,000      | -                                                                |
| Total Sales          | 5      | 7,647,638.40       | 335,029,000 |                                                                  |
|                      |        |                    |             |                                                                  |